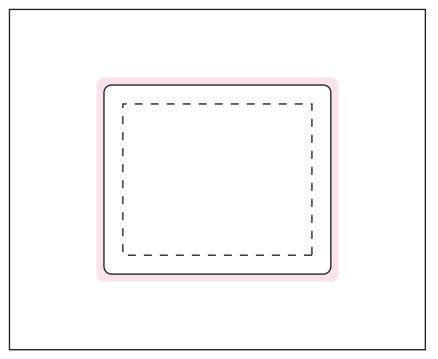

## ART APPROVAL

All colours used in this document are indicative only and they may vary across a variety of printing techniques and confectionery

Sticker 60x50mm 100%

Sticke Size: 60mmW x 50mmH

Bleed: 3mm (66mmW x 56mmH) Safe Print Area: 50mmW x 40mmH