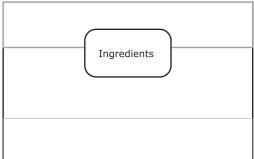

## ART APPROVAL

All colours used in this document are indicative only and they may vary across a variety of printing techniques and confectionery



Sticker 60x50mm 100%

Sticke Size: 60mmW x 50mmH

Bleed: 3mm (66mmW x 56mmH) Safe Print Area: 50mmW x 40mmH

When artwork is printed,

FRONT 100%

there can be movement of up to 3mm Bag size may vary from what is shown,

Please call if bag dimensions are critical



Image Impression Only NOT to Scale



## **BACK NOT TO SCALE**

Ingredients sticker seals the bag

## **Product Code** CC093A

Kraft Paper Bag filled with 50g Mini Jelly Beans Description

Order#

Company Name

Contact

Jelly Bean Colour

Bag Colour

Brown or White

Sticker Size 60mmW x 50mmH / 50mmW x 40mmH / 50mmW x 50mmH /

45mmD / 60mmW x 40mmH

Print Colour

**Customer must provide PMS Colour print guide** 

Quantity

Delivery Date Delivered to

Please note: Stickers are printed digitally, please provide PMS colours if a close match is crucial and please inform us of this when ordering. If PMS colours are not provided we will print directly from the file and resulting print will be taken as correct. Not all PMS colours can be matched. Exact PMS colour match is NOT guaranteed. It is highly recommended that editable linew