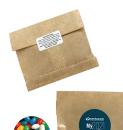

When artwork is printed,

FRONT 100%

there can be movement of up to 3mm Bag size may vary from what is shown,

Please call if bag dimensions are critical

Image Impression Only NOT to Scale

## **Product Code** CC093A

Kraft Paper Bag filled with 50g Mini Jelly Beans Description

Order#

Company Name

Contact

Jelly Bean Colour

Bag Colour

Brown or White